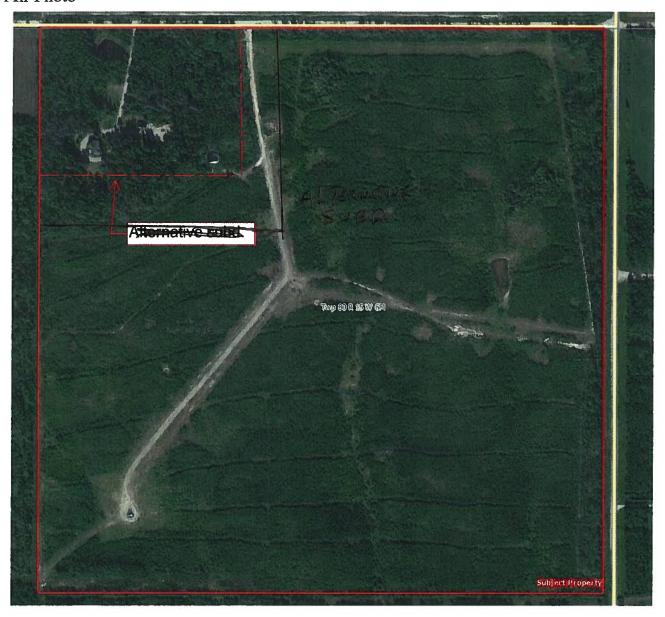

## Handout R-5

Peace River Regional District Box 810 Dawson Creek BC V1G 4H8

August 20th 2014,

Re: Concerning ALR Subdivision application # (168/2014)

Concerning the recommendation for Option 3 to subdivide the parcel into ten acre lot would not encompass the residential development of the proposed area. The parcel line would remove my gazebo, fire pit and lawn area. The photo on the report for option 3 is actually measured at 15 acres. I would like to propose that the board approve a 20 acre parcel so that it would include the road to my kennels, my lawn area with the mature timber at the end of the proposed lot.

## ALR SUBDIVISION REPORT MAPS FILE NO. 168/2014

## Air Photo